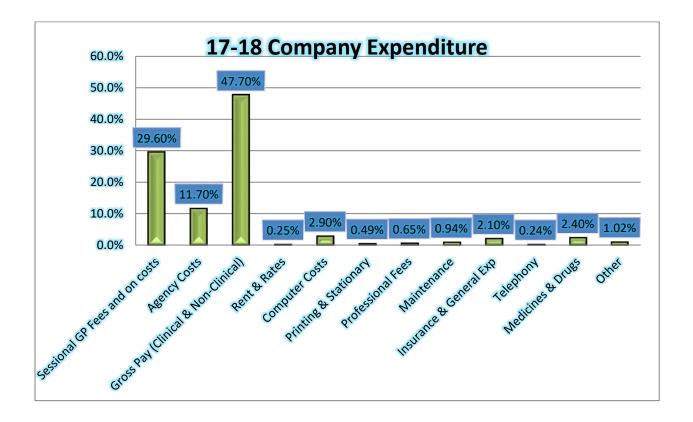

Expenditure continues to be well managed within individual departments; costs outside of ELMS control remain a challenge i.e. medical indemnity, computer support costs, utilities etc. Sessional GP fees and on costs are showing an 8% increase on last year's figures along with agency costs also increased by 3%.

Despite being well controlled, overtime has been inevitable this year and affected the overall figures; the significant rise in sickness absence levels being a major factor in the requirement for additional overtime. Payroll costs overall are reduced this year, the loss of the Accrington Victoria GP Practice contract affecting this figure.

Computer costs have shown an increase during the year due to the expected increased support costs and implementation of new systems. Very few other areas within ELMS overheads are showing an increased spend in 2017-18, which is a significant achievement in a climate of rising costs and diminishing areas in which to make further savings.