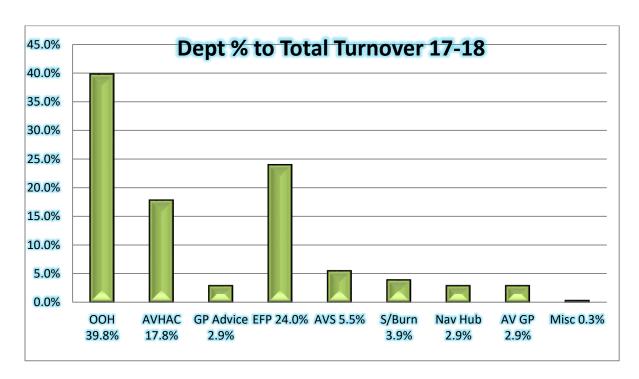

The Company annual turnover figure has reduced slightly this year to £10.2 million due to mid financial year contract conclusions; individual work streams contributing to the 17-18 financial year position overall are shown below.