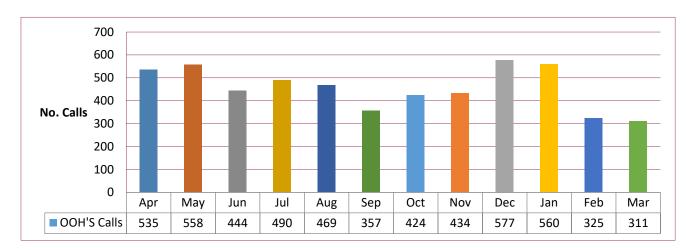

| 2017/18              | Apr   | May   | Jun  | Jul   | Aug  | Sep  | Oct   | Nov  | Dec   | Jan  | Feb  | Mar  | Totals | Grouped | %     |
|----------------------|-------|-------|------|-------|------|------|-------|------|-------|------|------|------|--------|---------|-------|
| PCC                  | 3229  | 2900  | 2317 | 2728  | 2351 | 2533 | 2783  | 2727 | 3568  | 2949 | 2572 | 2902 | 33559  |         |       |
| Dr Advice            | 951   | 872   | 866  | 898   | 878  | 910  | 958   | 922  | 1101  | 1091 | 831  | 1125 | 11403  |         |       |
| Home Visit           | 778   | 700   | 558  | 662   | 653  | 540  | 595   | 538  | 876   | 816  | 623  | 776  | 8115   | 58854   | 49.8% |
| Pharmacy Advice      | 425   | 318   | 224  | 199   | 163  | 137  | 115   | 113  | 189   | 138  | 104  | 175  | 2300   |         |       |
| HCP Advice           | 319   | 243   | 251  | 296   | 270  | 288  | 276   | 273  | 341   | 307  | 256  | 357  | 3477   |         |       |
| Acute Visit          | 286   | 315   | 292  | 260   | 241  | 225  | 247   | 342  | 320   | 348  | 329  | 342  | 3547   | 3785    | 3.2%  |
| Acute Advice         | 15    | 28    | 30   | 9     | 30   | 18   | 33    | 33   | 13    | 9    | 20   | 0    | 238    | 3/63    | 3.2%  |
| Apas                 | 0     | 0     | 0    | 0     | 0    | 0    | 0     | 0    | 190   | 286  | 300  | 321  | 1097   |         |       |
| District Nurse Calls | 535   | 558   | 444  | 490   | 469  | 357  | 424   | 434  | 577   | 415  | 325  | 311  | 5339   | 5339    | 4.5%  |
| HAC - Walk In        | 2495  | 2305  | 2143 | 2383  | 2276 | 2234 | 2722  | 2748 | 2990  | 3144 | 2643 | 3051 | 31134  | 49048   | 41.5% |
| HAC - Registered     | 2566  | 2567  | 2565 | 2562  | 2555 | 2550 | 2549  | 0    | 0     | 0    | 0    | 0    | 17914  | 43046   | 41.5% |
|                      |       | •     |      |       |      | •    |       |      |       | •    | •    |      |        |         |       |
| Total Volume         | 11599 | 10806 | 9690 | 10487 | 9886 | 9792 | 10702 | 8130 | 10165 | 9503 | 8003 | 9360 | 11     | 8123    |       |