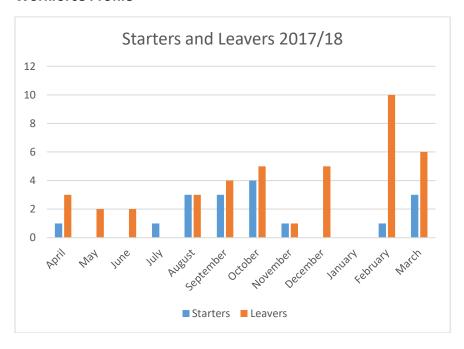

ecruiting highly skilled Clinical staff, and increasing pressure on retaining clerical staff.

#### **Unscheduled Care**

Out of Hours and AVS underwent a significant transformation resulting in the closure of all satellite sites and revisions to the way in which roles were undertaken in each service. The Accrington Victoria Health Access GP service transferred to PWE (a consortium comprising ELHT Padiham and Waterfoot practices) in November 2017.

#### Scheduled Care

There were also major changes in the Federated practices as Eagle and Horsfield practice sites closed leaving only two remaining Practices in the Federated practices.

Because of these changes, the majority of staff were put at risk and unfortunately, a number of these staff were made redundant.

#### **Workforce Profile**



|          | April | May | June | July | August | Septembe | October | Novembe | December | January | February | March | Total |
|----------|-------|-----|------|------|--------|----------|---------|---------|----------|---------|----------|-------|-------|
| Starters | 1     |     | 0    | 1    | 3      | 3        | 4       | 1       |          | 0       | 1        | 3     | 17    |
| Leavers  | 3     | 2   | 2    | 0    | 3      | 4        | 5       | 1       | 5        | 0       | 10       | 6     | 41    |

#### Turnover

There were a total of 17 starters and 41 Leavers in 2017-18, which represented an annual turnover of turnover of 8.8%.

### Age



The highest proportion of staff remains in the 51-60 age group with some 29% of staff in this age bracket, overall 67% of staff are ove