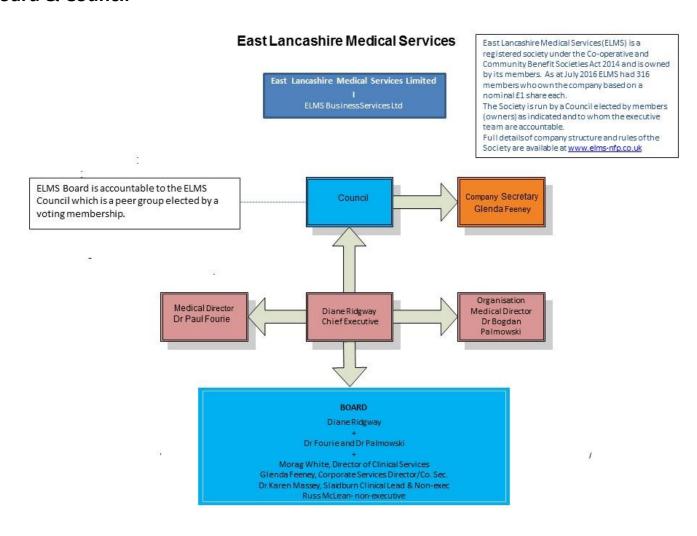

# **ELMS Leadership Team**

### **Board & Council**

### **Management Team**

| Chief Executive                                                              | Diane Ridgway    |
|------------------------------------------------------------------------------|------------------|
|                                                                              |                  |
| Clinical Services Director                                                   | Morag White      |
|                                                                              |                  |
| Corporate Services Director - including Finance - & Company Secretary        | Glenda Feeney    |
|                                                                              |                  |
| Business & Performance, Accrington Victoria HAC and ELMS Federated Practices | Michael O'Connor |
|                                                                              |                  |
| Compliance - Governance, Health & Safety & Estates                           | Andrew Clarke    |
|                                                                              |                  |
| Corporate Services                                                           | Alison Pettinger |
|                                                                              |                  |
| Human Resources                                                              | Levis Springer   |
|                                                                              |                  |
| Media & IT Systems                                                           | Craig Winters    |
| Integrated Urgent care                                                       | James Bibby      |
| integrated Orgent care                                                       | Jailles bloby    |