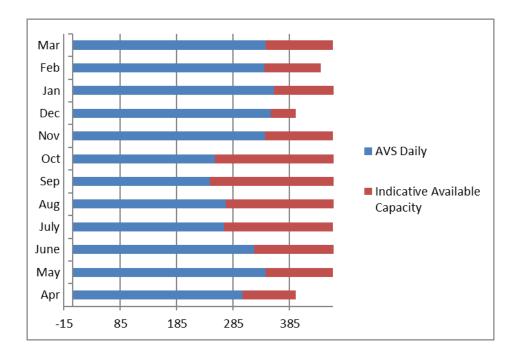

| 44                                  | 89%                    |
| Jan     | 357       | 16          | 22.0            | 484                     | 127                                 | 74%                    |
| Feb     | 340       | 17          | 20.0            | 440                     | 100                                 | 77%                    |
| Mar     | 342       | 16          | 21.0            | 462                     | 120                                 | 74%                    |
| Total   | 3737      | 15          | 250             | 5500                    | 1763                                | 68%                    |

The service saw a decrease in overall utilisation of capacity available due to the changes put in place down to 68% in 2017/18 from 85% in 2016/17.



Once again many thanks to all the clinicians, staff and navigators who have worked within the service throughout the year and integrated seamlessly with the Pennine Lancashire Navigation Hub to great effect in delivering the Intensive Support Service.

**Medicines Management** - The procedures implemented continue to work well, supported across the organisation, with full audit processes verifying good practice by all staff. The active monitoring of the medicines management module enabled greater scrutiny of systems and processes.

Despite a decreasing budget, the controls and audits ensured we managed to meet the revised budgetary requirements. This was helped by the introduction of the NUMSAS service diverting calls away from the service. With reducing sites and increased controls it i