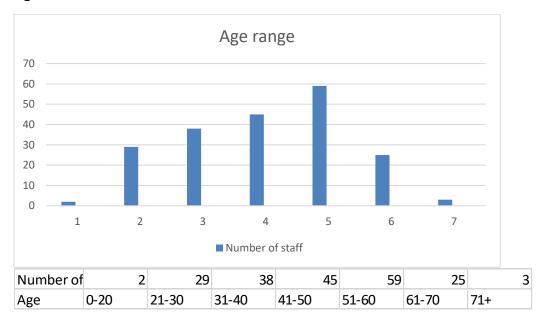

ges, the majority of staff were put at risk and unfortunately, a number of these staff were made redundant.

#### **Workforce Profile**



|          | April | May | June | July | August | Septembe | October | Novembe | December | January | February | March | Total |
|----------|-------|-----|------|------|--------|----------|---------|---------|----------|---------|----------|-------|-------|
| Starters | 1     |     | 0    | 1    | 3      | 3        | 4       | 1       |          | 0       | 1        | 3     | 17    |
| Leavers  | 3     | 2   | 2    | 0    | 3      | 4        | 5       | 1       | 5        | 0       | 10       | 6     | 41    |

#### Turnover

There were a total of 17 starters and 41 Leavers in 2017-18, which represented an annual turnover of turnover of 8.8%.

### Age



The highest proportion of staff remains in the 51-60 age group with some 29% of staff in this age bracket, overall 67% of staff are over 40

### **Sickness Pay**

In 20167-18, in order to harmonise employment terms and conditions and thereby making company sick pay more equitable across all staff groups, company sick pay was introduced for all staff from day one of employment, as follows:

| Years of Service | Full Pay | Half Pay |
|------------------|----------|----------|
|                  | •        |          |
| 0 – 2 years      | 4 weeks  | 4 weeks  |
| 2 – 3 years      | 8 weeks  | 8 weeks  |
| 3 – 5 years      | 12 weeks | 12 weeks |
| 5 + years        | 16 weeks | 16 weeks |
| ,                |          | 1        |

Although 2017-18 saw an increase in the cost of sickness, th